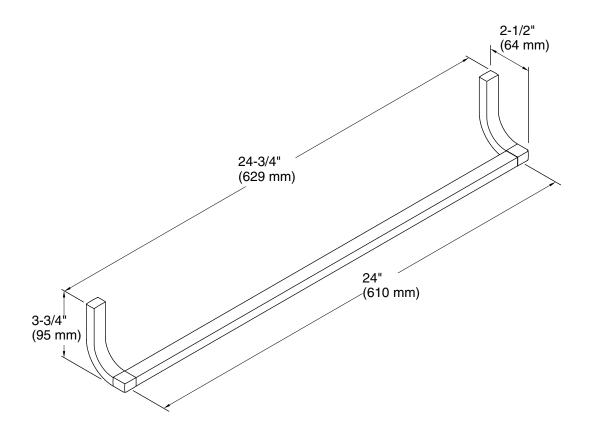

## **Technical Information**

All product dimensions are nominal.

Material: Metal